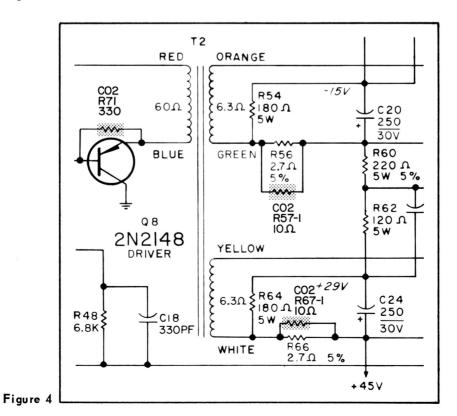

SUPPLEMENT 1 TO BULLETIN S32-6

IMPORTANT: Always use genuine Sylvania replacement parts and tubes.

CODE 02:

REASON: Q2 and Q8 biasing changed. DESCRIPTION: The following changes were made:

1. R23 (6.8 ohm) changed to R23-1 (10 ohm). See Fig. 3.

2. R33 (6.8 ohm) changed to R33-1 (10 ohm). See Fig. 3.

3. R57 (6.8 ohm) changed to R57-1 (10 ohm). See Fig. 4.

4. R67 (6.8 ohm) changed to R67-1 (10 ohm). See Fig. 4.

REASON: R72 and R74 overheating at high line voltage with high Beta driver transistors.

DESCRIPTION: The following changes were made:

1. R69 (330) resistor added from Base to Emitter of Driver Q2.

2. R71 (330) resistor added from Base to Emitter of Driver Q8.

Figure 3