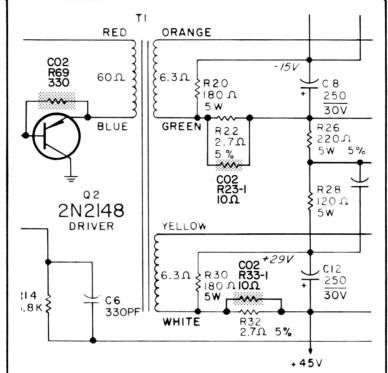

SUPPLEMENT 1 TO BULLETIN S32-6

IMPORTANT: Always use genuine Sylvania replacement parts and tubes.

CODE 02:

REASON: Q2 and Q8 biasing changed. DESCRIPTION: The following changes were made:

1. R23 (6.8 ohm) changed to R23-1 (10 ohm). See Fig. 3.

2. R33 (6.8 ohm) changed to R33-1 (10 ohm). See Fig. 3.

3. R57 (6.8 ohm) changed to R57-1 (10 ohm). See Fig. 4.

4. R67 (6.8 ohm) changed to R67-1 (10 ohm). See Fig. 4.

REASON: R72 and R74 overheating at high line voltage with high Beta driver transistors.

DESCRIPTION: The following changes were made:

1. R69 (330) resistor added from Base to Emitter of Driver Q2.

2. R71 (330) resistor added from Base to Emitter of Driver Q8.

Figure 3