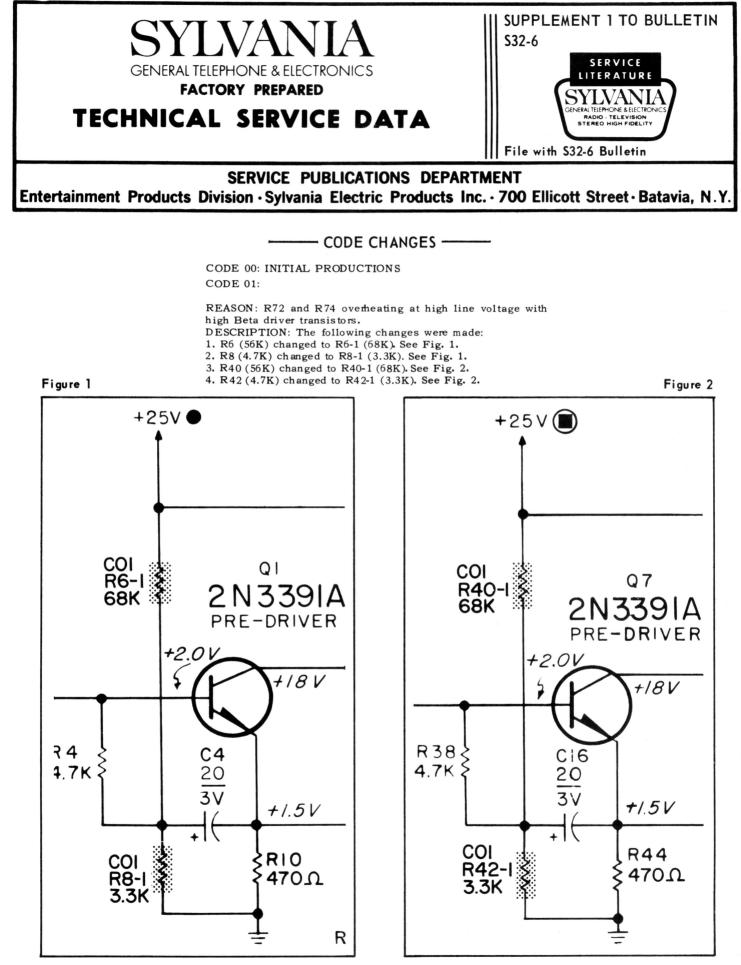

SUPPLEMENT 1 TO BULLETIN S32-6

IMPORTANT: Always use genuine Sylvania replacement parts and tubes.

CODE 02:

REASON: Q2 and Q8 biasing changed. DESCRIPTION: The following changes were made:

1. R23 (6.8 ohm) changed to R23-1 (10 ohm). See Fig. 3.

2. R33 (6.8 ohm) changed to R33-1 (10 ohm). See Fig. 3.

3. R57 (6.8 ohm) changed to R57-1 (10 ohm). See Fig. 4.

4. R67 (6.8 ohm) changed to R67-1 (10 ohm). See Fig. 4.

REASON: R72 and R74 overheating at high line voltage with high Beta driver transistors.

DESCRIPTION: The following changes were made:

1. R69 (330) resistor added from Base to Emitter of Driver Q2.

2. R71 (330) resistor added from Base to Emitter of Driver Q8.

Figure 3